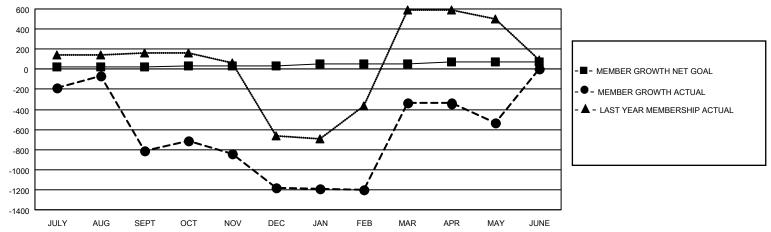

## GOALS AND ACTUAL MEMBERS CUMULATIVE

| DROPPED CLUBS: 1 |       | 81 CLUBS OF 117 ADDED 1 OR MORE<br>NEW MEMBERS | GENDER DISTRIBUTION  MALE 3,503 (70.84%) |                |       |
|------------------|-------|------------------------------------------------|------------------------------------------|----------------|-------|
| DROPPED MEMBERS  |       |                                                | FEMALE                                   | 1,442 (29.16%) |       |
| DECEASED         | 15    | CLICK HERE FOR CUMULATIVE                      | TOTAL FAMILY UNIT MEMBERS                |                | 3,539 |
| CLUB CANCELLED   | 1     | MEMBERSHIP DATA                                | EANULY MEMBER                            | O DAVINO HALE  | 2.699 |
| OTHER            | 2,135 |                                                | FAMILY MEMBER                            | S PAYING HALF  | 2,099 |
| TOTAL            | 2,151 |                                                |                                          |                |       |

## MONTHLY MEMBERSHIP PROGRESS REPORT

LOCATION INDIA District 324B5 Results as of: 5/31/2021

| Clubs         |               |             |               | Members               |                        |                         |                                                    |  |
|---------------|---------------|-------------|---------------|-----------------------|------------------------|-------------------------|----------------------------------------------------|--|
|               | RESULTS FOR   | R 2020-2021 |               | RESULTS FOR 2020-2021 |                        |                         |                                                    |  |
| QUARTER       | NEW CLUB GOAL | NEW CLUBS   | DROPPED CLUBS | QUARTER MEMB          | BER GROWTH NET<br>GOAL | MEMBER GROWTH<br>ACTUAL | DROPPED<br>MEMBERS ACTUAL<br>(including transfers) |  |
| JULY/AUG/SEPT | 2             | 10          | 0             | JULY/AUG/SEPT         | 20                     | 1622                    | 1,258                                              |  |
| OCT/NOV/DEC   | 1             | 3           | 0             | OCT/NOV/DEC           | 15                     | 656                     | 553                                                |  |
| JAN/FEB/MAR   | 1             | 0           | 1             | JAN/FEB/MAR           | 15                     | 1028                    | 125                                                |  |
| APR/MAY/JUNE  | 2             | 0           | 0             | APR/MAY/JUNE          | 20                     | 13                      | 215                                                |  |