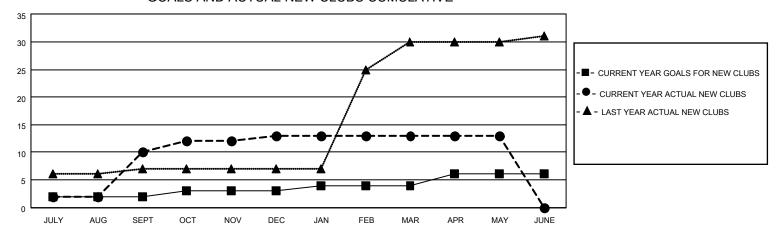

## GOALS AND ACTUAL NEW CLUBS CUMULATIVE

## MONTHLY MEMBERSHIP PROGRESS REPORT

LOCATION INDIA District 324B5 Results as of: 5/31/2021

| Clubs         |               |             |               | Members               |                        |                         |                                                    |  |
|---------------|---------------|-------------|---------------|-----------------------|------------------------|-------------------------|----------------------------------------------------|--|
|               | RESULTS FOR   | R 2020-2021 |               | RESULTS FOR 2020-2021 |                        |                         |                                                    |  |
| QUARTER       | NEW CLUB GOAL | NEW CLUBS   | DROPPED CLUBS | QUARTER MEMB          | BER GROWTH NET<br>GOAL | MEMBER GROWTH<br>ACTUAL | DROPPED<br>MEMBERS ACTUAL<br>(including transfers) |  |
| JULY/AUG/SEPT | 2             | 10          | 0             | JULY/AUG/SEPT         | 20                     | 1622                    | 1,258                                              |  |
| OCT/NOV/DEC   | 1             | 3           | 0             | OCT/NOV/DEC           | 15                     | 656                     | 553                                                |  |
| JAN/FEB/MAR   | 1             | 0           | 1             | JAN/FEB/MAR           | 15                     | 1028                    | 125                                                |  |
| APR/MAY/JUNE  | 2             | 0           | 0             | APR/MAY/JUNE          | 20                     | 13                      | 215                                                |  |